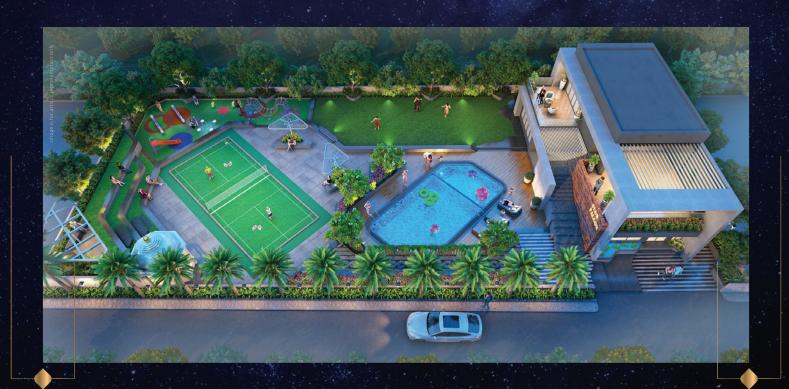

## AMENITIES

MULTIPURPOSE COURT

ROOFTOP AMENITIES

KIDS PLAY AREA

SWIMMING POOL

PARTY LAWN

CLUB HOUSE

Indoor Gymnasium

# MASTER LAYOUT

- 1.MULTIPURPOSE HALL
- 2.PARTY LAWN
- 3.CHILDREAN'S PLAY ZONE
- 4.AMPHITHEATER
- 5.GYM

- 6.SWIMMING POOL
- 7.MULTIPURPOSE COURT
- 8.TEMPLE
- 9..GAZEBO