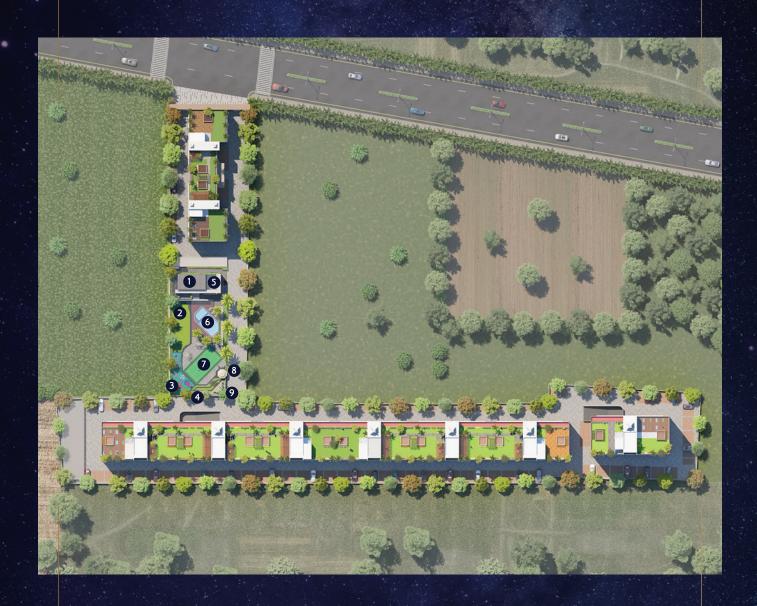

# MASTER LAYOUT

- 1.MULTIPURPOSE HALL
- 2.PARTY LAWN
- 3.CHILDREAN'S PLAY ZONE
- 4.AMPHITHEATER
- 5.GYM

- 6.SWIMMING POOL
- 7.MULTIPURPOSE COURT
- 8.TEMPLE
- 9..GAZEBO