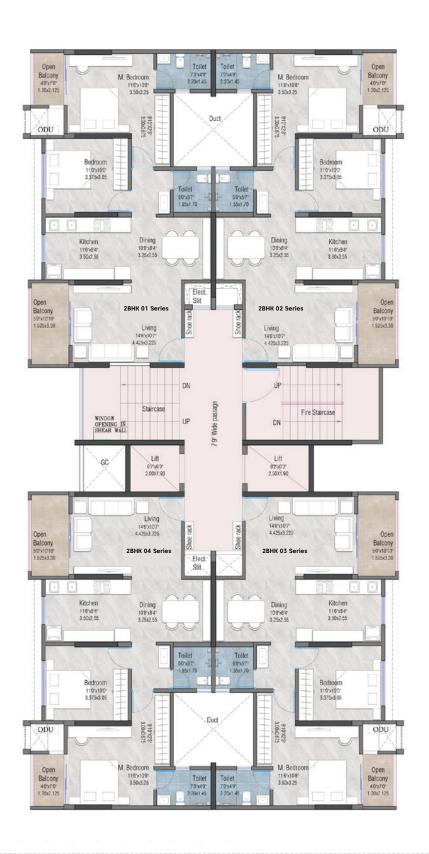

# TYPICAL FLOOR PLAN

FALL INTO THE LAP OF LUXURY AND EXPERIENCE TOTAL OPULENCE.