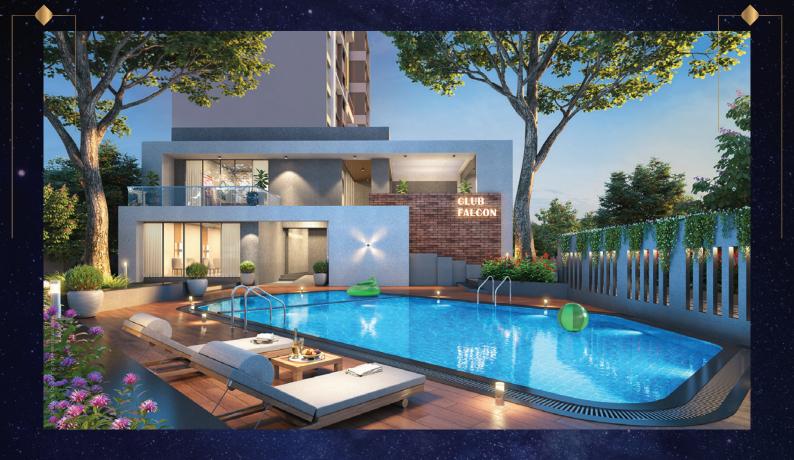

## AMENITIES

MULTIPURPOSE COURT

ROOFTOP AMENITIES

KIDS PLAY AREA

SWIMMING POOL

PARTY LAWN

CLUB HOUSE

Indoor Gymnasium

INTEGRATED FIRE FIGHTING SYSTEM

CCTV FOOTAGE

& MANY MORE....

800+ SQ. FT. APPROX. 30,000 SQ. FT. CARPET AREA ROOFTOP AMENITIES AREA

499+ NUMBER OF UNITS